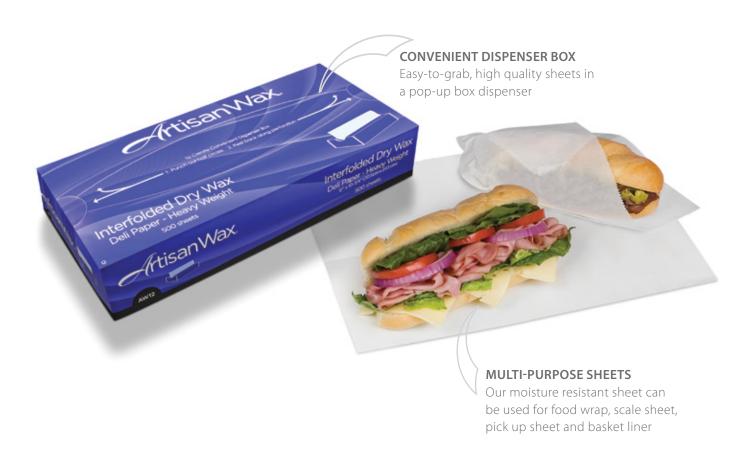

## ArtisanWax® Heavyweight Dry Wax Deli Paper

- Provides improved moisture resistance and wet strength compared to standard weight deli paper
- ▶ Multiple uses: food wrap, scale sheet, pick up sheet and basket liner
- Our same high-quality WF product line has changed its name to ArtisanWax® AW