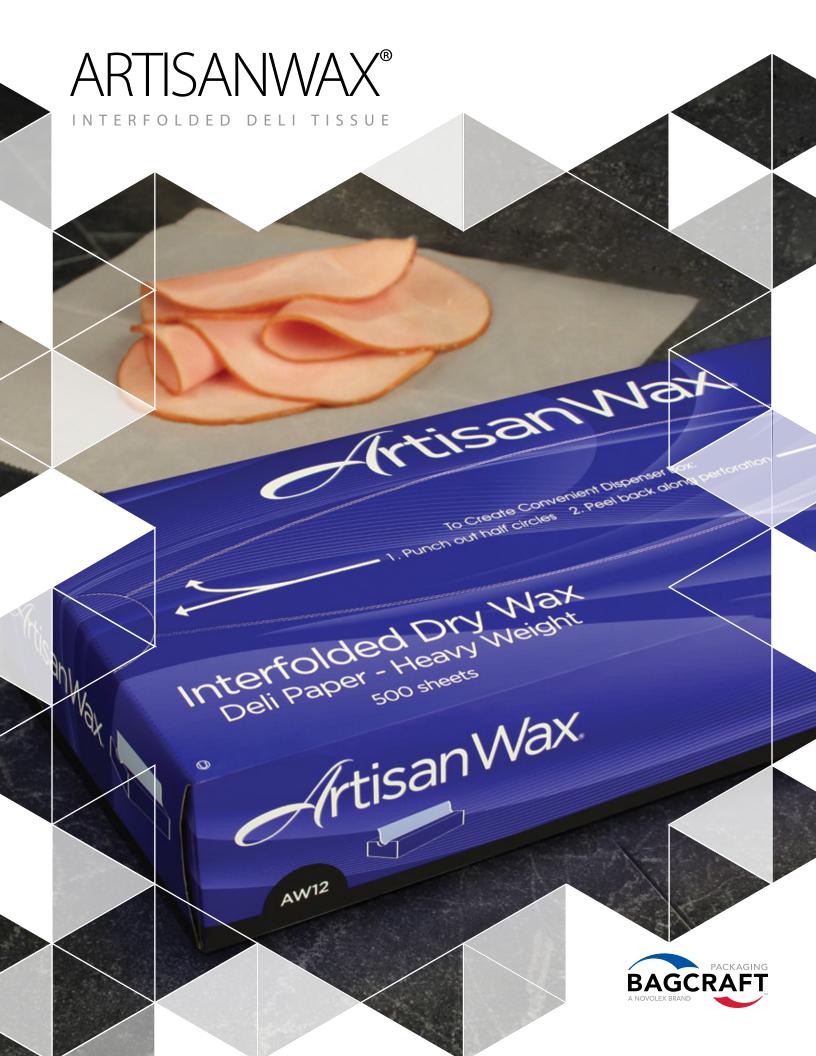

## HEAVY WEIGHT DRY WAX DELI PAPER

## ArtisanWax® Heavyweight Dry Wax Deli Paper

- Provides improved moisture resistance and wet strength compared to standard weight deli paper
- ▶ Multiple uses: food wrap, scale sheet, pick up sheet and basket liner
- Our same high-quality WF product line has changed its name to ArtisanWax® AW