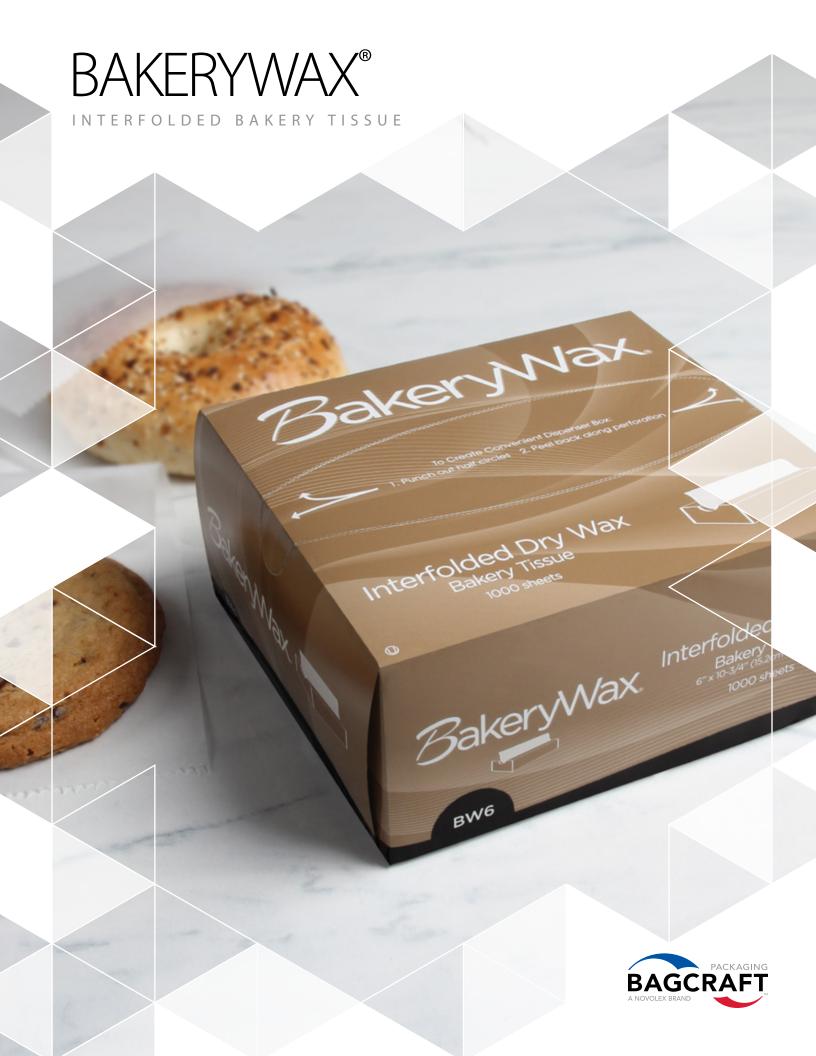

INTERFOLDED BAKERY TISSUE

## DRY WAX INTERFOLDED BAKERY TISSUE

## BakeryWax® Bakery Tissue

- ► Economical choice for low moisture pick-up applications
- Easy-to-grab sheets in a convenient, pop-up box dispenser
- ▶ Provides a safe barrier for handling bakery products
- Our same high-quality TF product line has changed its name to BakeryWax® BW