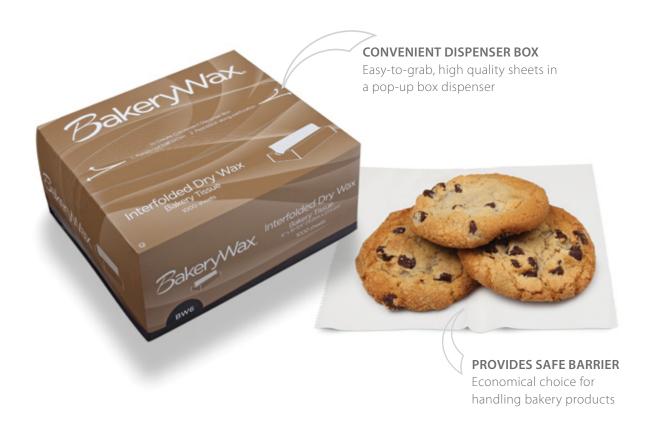

## BakeryWax® Bakery Tissue

- ► Economical choice for low moisture pick-up applications
- Easy-to-grab sheets in a convenient, pop-up box dispenser
- ▶ Provides a safe barrier for handling bakery products
- Our same high-quality TF product line has changed its name to BakeryWax® BW