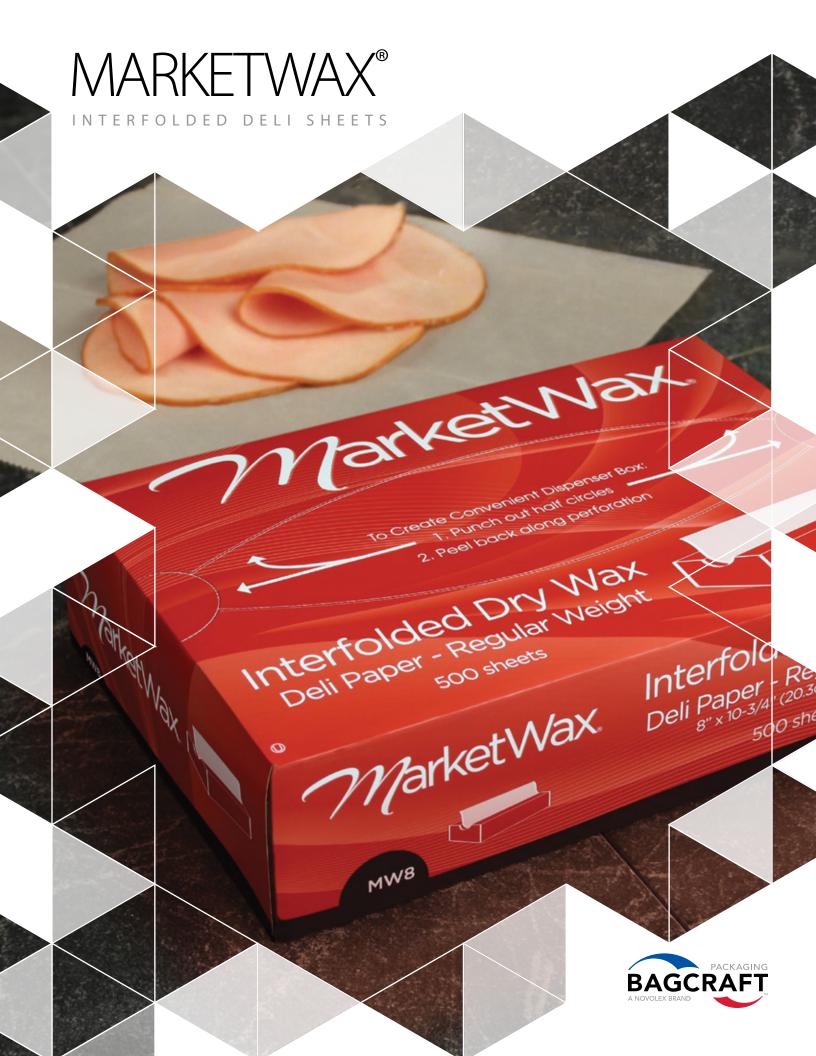

## INTERFOLDED DRY WAX SHEETS

## MarketWax® Dry Wax Sheets

- Easy-to-grab sheets in a convenient, pop-up box dispenser
- ► Multiple uses: food wrap, scale sheet, pick up sheet and basket liner
- ▶ Moisture resistant with wet strength for consistent performance in multiple foodservice applications
- Our same high-quality QF product line has changed its name to MarketWax® MW