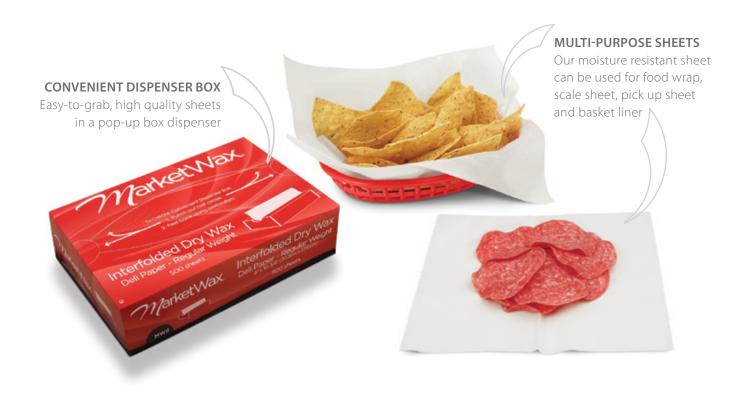

## MarketWax® Dry Wax Sheets

- Easy-to-grab sheets in a convenient, pop-up box dispenser
- ► Multiple uses: food wrap, scale sheet, pick up sheet and basket liner
- ▶ Moisture resistant with wet strength for consistent performance in multiple foodservice applications
- Our same high-quality QF product line has changed its name to MarketWax® MW