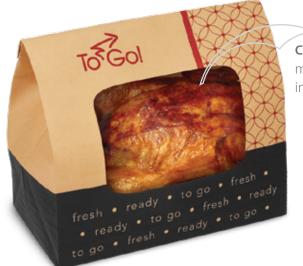

## **CLEAR ANTI-FOG WINDOWS**

maximize visibility and drive impulse sales

## Fresh ToGo! Hot Meal Deli Bags

- ▶ Innovative ventilation system keeps food flavorful and crispy
- ► Grease resistant, high barrier paper provides stain protection
- ► Clear anti-fog windows maximize visibility and impulse sales
- ► Significantly more sustainable than rigid plastic containers
- ► Fried foods stay crispy and flavorful due to our high-performance ventilation and breathable paper construction.