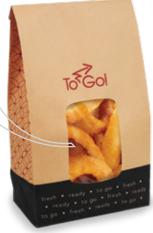

## Fresh ToGo! Hot Meal Deli Bags

- ▶ Innovative ventilation system keeps food flavorful and crispy
- ► Grease resistant, high barrier paper provides stain protection
- ► Clear anti-fog windows maximize visibility and impulse sales
- ► Significantly more sustainable than rigid plastic containers
- ► Fried foods stay crispy and flavorful due to our high-performance ventilation and breathable paper construction.