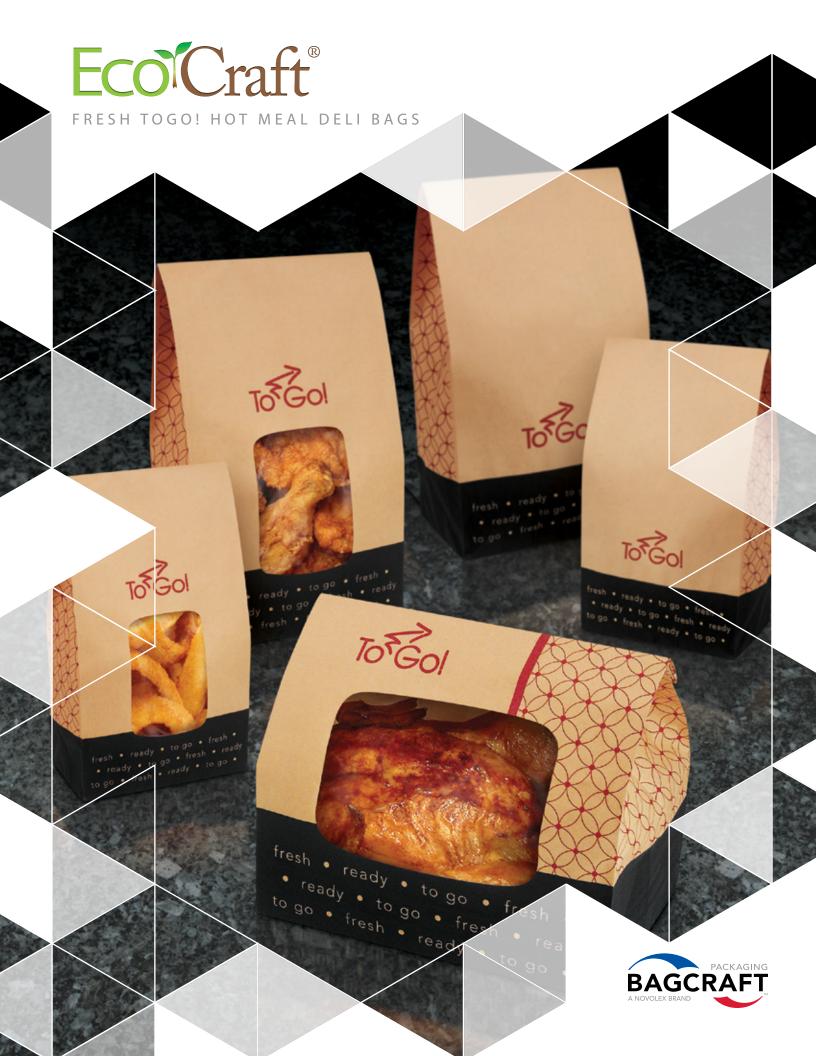

## FRESH TOGO! HOT MEAL DELI BAGS

## Fresh ToGo! Hot Meal Deli Bags

- ▶ Innovative ventilation system keeps food flavorful and crispy
- ► Grease resistant, high barrier paper provides stain protection
- ► Clear anti-fog windows maximize visibility and impulse sales
- ► Significantly more sustainable than rigid plastic containers
- ► Fried foods stay crispy and flavorful due to our high-performance ventilation and breathable paper construction.